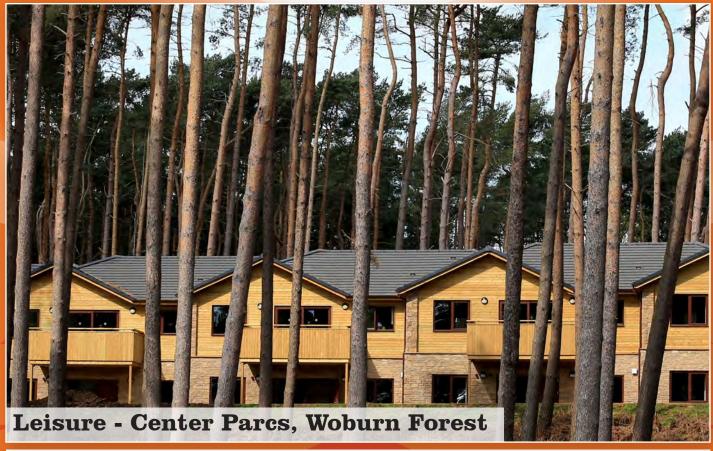

Challenge: Provide sustainable roof coverings for 625 brand new holiday lodges

**Location:** Woburn Forest, Bedfordshire **Solution:** Grampian in Slate Grey

Client: Center Parcs UK

**Developer: ISG** 

## Challenge

Unlike other Center Parcs sites, Woburn Forest's 625 lodges were designed for the first time with traditional pitched roofing, giving them a more upmarket appearance.

## **Solution**

The Grampian was used to combine the traditional appearance of slates with the security of an interlocking concrete tile, and is featured on all of two, three and four bedroom lodges.

## Result

Russell Roof Tiles supplied 840,000 Grampians to the Woburn Forest site, giving the holiday lodges a modern appearance whilst also providing significant cost savings and a sustainable roof covering.