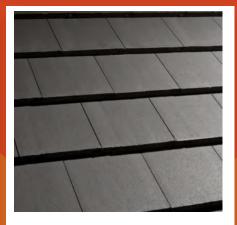

## **Solution**

The Grampian was used to combine the traditional appearance of slates with the security of an interlocking concrete tile, and is featured on all of two, three and four bedroom lodges.